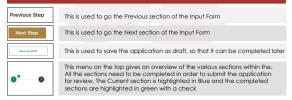

#### The Following Tabs and Buttons are available to help you navigate through this process

| Button          | Description                                                                                                                                        |
|-----------------|----------------------------------------------------------------------------------------------------------------------------------------------------|
| In the Por      | rtal                                                                                                                                               |
| (i) User types  | This is used to toggle between various personas within the user profile such as<br>Taxable Person, Tax Agent, Tax Agency, Legal Representative etc |
| <b>⊴</b> ))     | This is used to enable the Text to Speech feature of the portal                                                                                    |
| عربي English    | This is used to toggle between the English and Arabic versions of the portal                                                                       |
| -A A +A         | This is used to decrease, reset, and increase the screen resolution of the user<br>interface of the portal                                         |
| Amanage Account | This is used to m <mark>anage the user profile details such as the Name, Registered Email address, Registered Mobile number, and password </mark>  |
| 🕛 Log Out       | This is used to log off from the portal                                                                                                            |